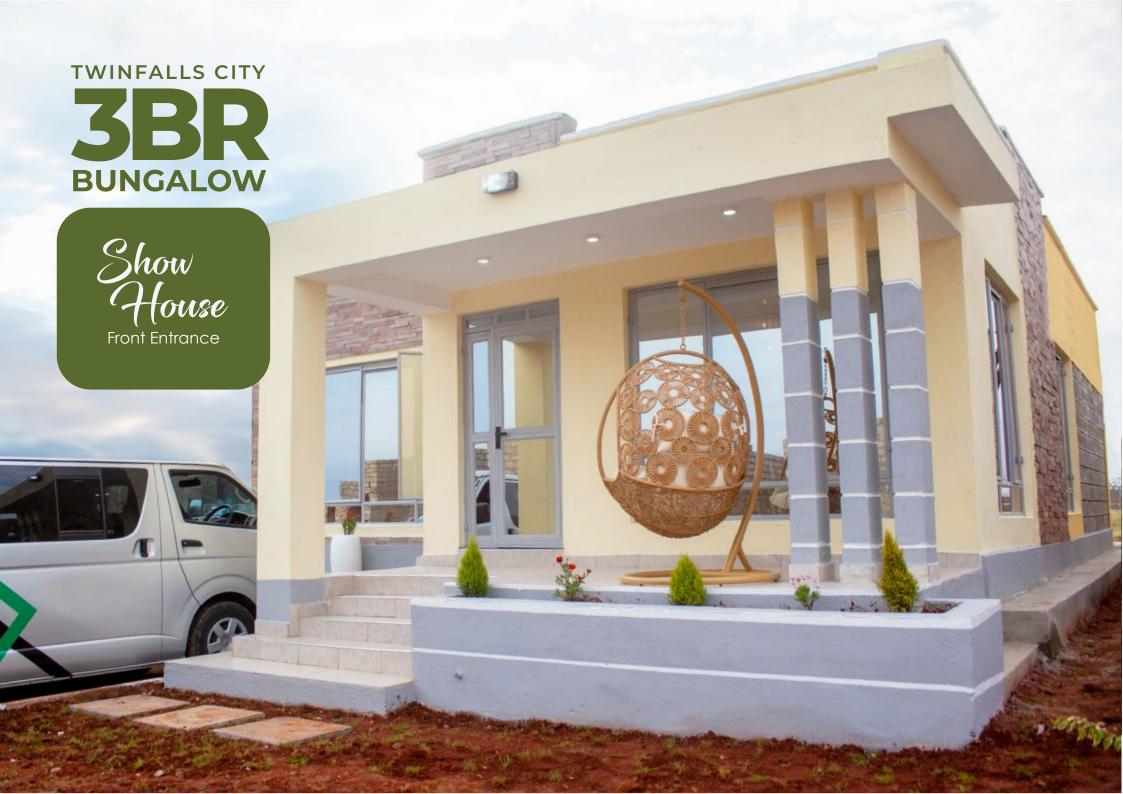

# Twinfalls City Phase 2. Malaa

- 3 BR BUNGALOWS FROM KES 5.95M
- 3 BR BUNGALOW PLUS SQ FROM KES 6.25M
- 3 BR MAISONETTE PLUS SQ FROM KES 8.35M

This is the next development after the successful completion and handing over of Savanna Greens Estate. This new development is situated along Kangundo road at Malaa Shopping centre. It is a very prime location since it touches Kangundo Road (B63: KENHA).

#### **BUNGALOWS**

3 Bedroom Bungalows Master Ensuite

- ✓ 3 Bedroom with Flat Roof
- ✓ Own Compound with Garden
- ✓ Lounge & Dinning area
- Open Plan Kitchen with pantry
- ✓ Cabro Paved roads & Parking
- Entry Porch
- ✓ Spacious Kitchen Yard
- ✓ In-Built Wardrobes
- Customizable interiors
- ✓ Bore-Hole
- Recreational area
- ✓ Perimeter Wall with Electric Fence