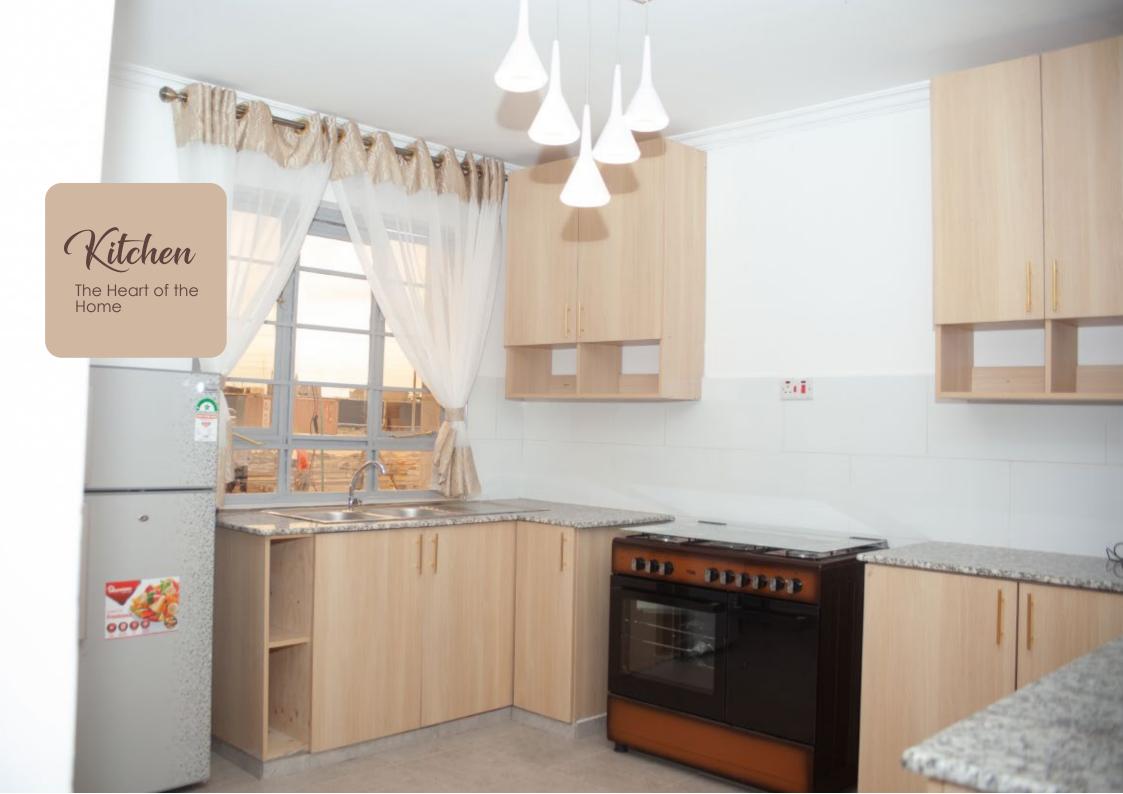

## Prices [KES]

5.8 FOR CASH UPFRONT CUSTOMERS ONLY.

FOR MORTGAGE CUSTOMERS.

- 130 Square meters
- Spacious Lounge & Dining Area
- Master Ensuite
- Tiled Floors
- Open Plan Kitchen Setup
- Borehole for Water Supply
- 48% of Green Areas
- Cabro Paved Drive Ways
- Customizable Interior
- Perimeter Wall with Centralised Security
- All Amenities Within Reach
- Provision for SQ