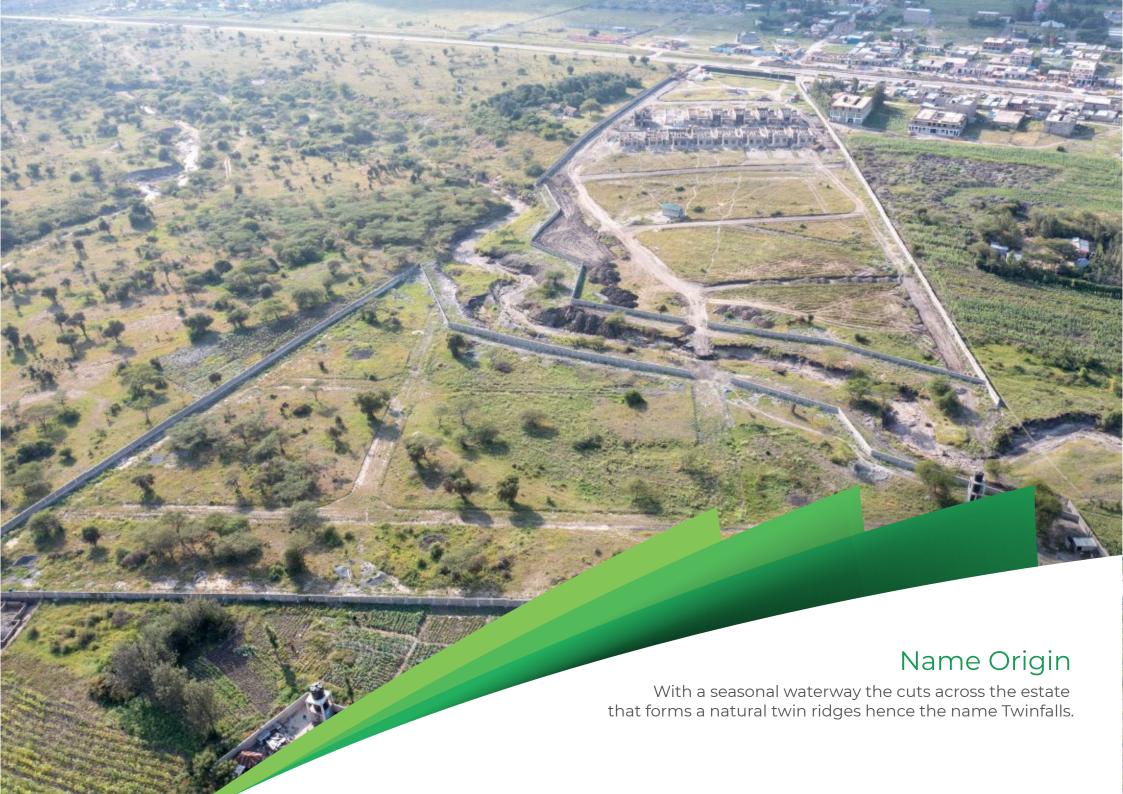

# Twinfalls City Phase 2. Malaa

- 3 BR BUNGALOWS FROM KES 5.95M
- 3 BR BUNGALOW PLUS SQ FROM KES 6.25M
- 3 BR MAISONETTE PLUS SQ FROM KES 8.35M

This is the next development after the successful completion and handing over of Savanna Greens Estate. This new development is situated along Kangundo road at Malaa Shopping centre. It is a very prime location since it touches Kangundo Road (B63: KENHA).