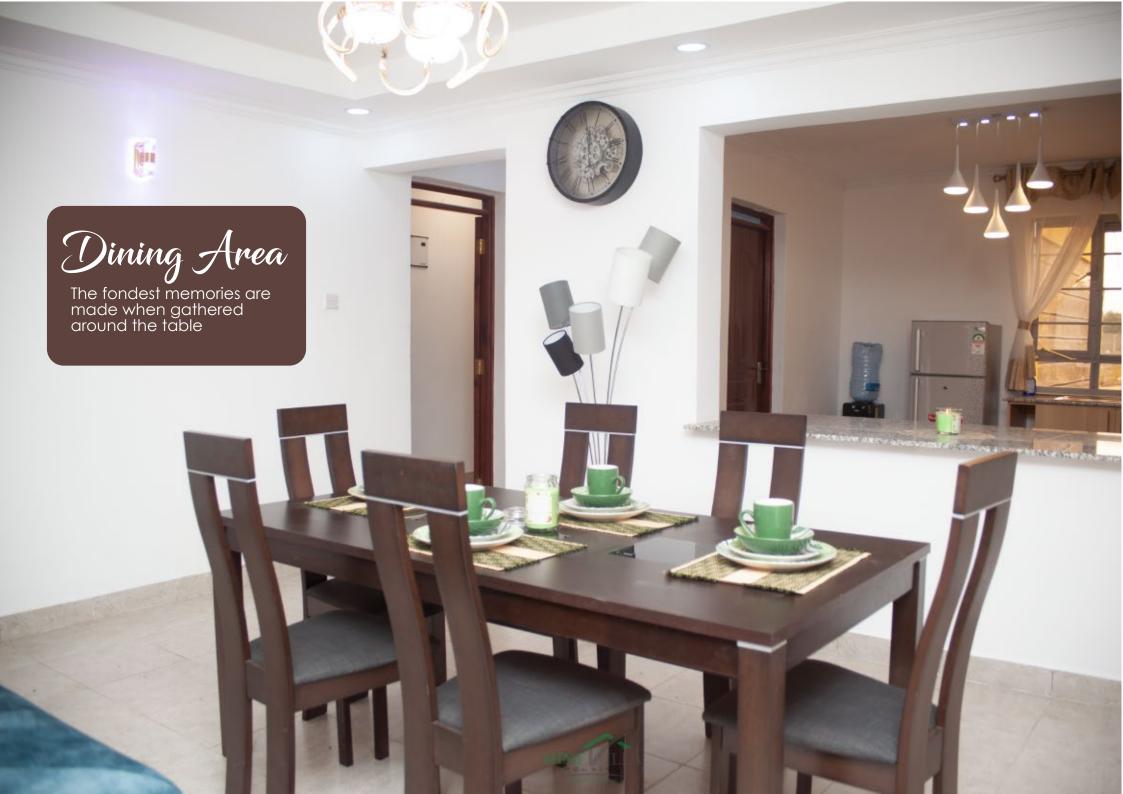

## Prices [KES]

5.8 FOR CASH UPFRONT CUSTOMERS ONLY.

FOR MORTGAGE CUSTOMERS.

- 130 Square meters
- Spacious Lounge & Dining Area
- Master Ensuite
- Tiled Floors
- Open Plan Kitchen Setup
- Borehole for Water Supply
- 48% of Green Areas
- Cabro Paved Drive Ways
- Customizable Interior
- Perimeter Wall with Centralised Security
- All Amenities Within Reach
- Provision for SQ