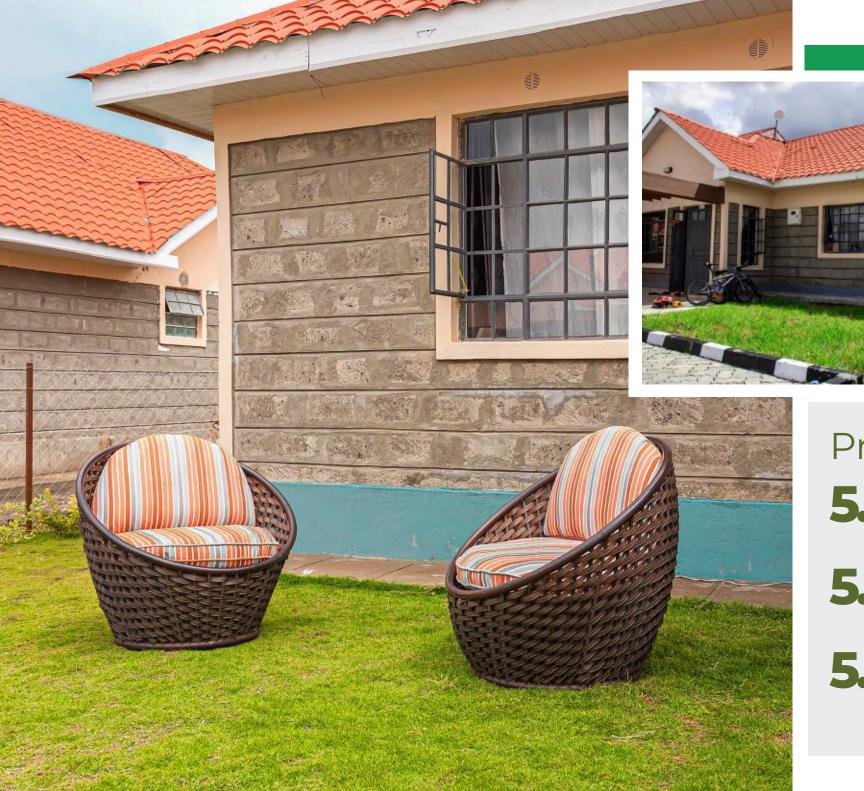

## Prices [KES]

5.8 FOR CASH UPFRONT CUSTOMERS ONLY.

FOR MORTGAGE CUSTOMERS.

- 130 Square meters
- Spacious Lounge & Dining Area
- Master Ensuite
- Tiled Floors
- Open Plan Kitchen Setup
- Borehole for Water Supply
- 48% of Green Areas
- Cabro Paved Drive Ways
- Customizable Interior
- Perimeter Wall with Centralised Security
- All Amenities Within Reach
- Provision for SQ