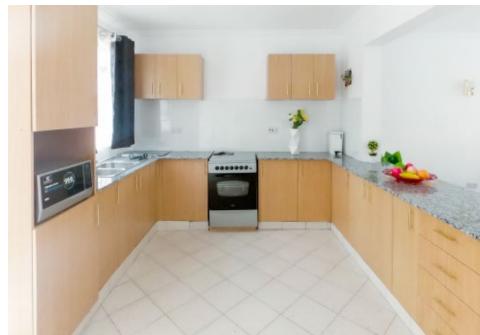

## Prices [KES]

5.8 FOR CASH UPFRONT CUSTOMERS ONLY.

FOR MORTGAGE CUSTOMERS.

- 130 Square meters
- Spacious Lounge & Dining Area
- Master Ensuite
- Tiled Floors
- Open Plan Kitchen Setup
- Borehole for Water Supply
- 48% of Green Areas
- Cabro Paved Drive Ways
- Customizable Interior
- Perimeter Wall with Centralised Security
- All Amenities Within Reach
- Provision for SQ